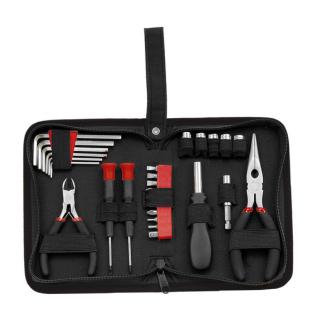

## R17722: Expand tool set, black/red

Code R17722

Name Expand tool set, black/red

Description A tool set made from metal and

plastic. Comes in handy for auto and home use. Packed in polyester case. Including: pliers, side cutting, nippers, 2 small screwdrivers, screwdriver with hits set socket wrenches

bits, bits set, socket wrenches set, hexagonal wrenches set.

Decoration THERMAL-TRANSFER ST3, DTF D2

| Product details                 |                            | Unit                                     |                    |
|---------------------------------|----------------------------|------------------------------------------|--------------------|
| Basic material                  | metal                      | Weight (gross/net) [kg]                  | 0,7 / 0,65         |
| Other materials                 | plastic                    | Dimensions (length/width/height) [mm]    | 215 x 150 x 40     |
| Dimensions (width/height/depth) | 190 x 125 x 40             | [IIIII]                                  |                    |
| [mm]                            |                            | Large packet                             | Quantity [pcs]: 20 |
| Specific product features       | silver                     | Weight (gross/net) [kg]                  | 14 / 13            |
| Colors                          | black/red                  | Dimensions (length/width/height)<br>[mm] | 375 x 305 x 230    |
| Unit                            | transport<br>box/cardboard |                                          |                    |
| Packing color                   | white                      |                                          |                    |

## **Product features**

flat-head screwdriver

Phillips screwdriver

hex wrench

box end wrench

sizes

combination pliers

magnetic screwdriverheads

extra function tools