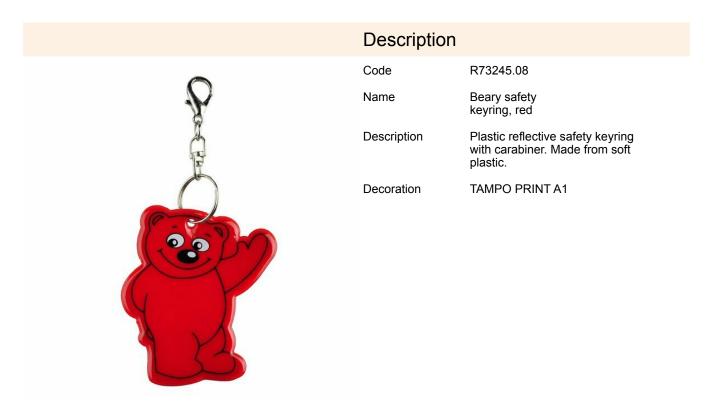

## R73245.08: Beary safety keyring, red

| Product details                      |                       | Unit                                  |                      |
|--------------------------------------|-----------------------|---------------------------------------|----------------------|
| Basic material                       | soft plastic          | Inner packet                          | Quantity [pcs]: 50   |
| Other materials                      | metal                 | Weight (gross/net) [kg]               | 0,4 / 0,37           |
| Dimensions (width/height/depth) [mm] | 62 x 70 x 3           | Dimensions (length/width/height) [mm] | 350 x 70 x 60        |
| Colors                               | red                   | Large packet                          | Quantity [pcs]: 2000 |
| Unit                                 | polybag/wrapping film | Weight (gross/net) [kg]               | 16 / 15              |
| Packing color                        | coloriess             | Dimensions (length/width/height) [mm] | 370 x 300 x 440      |
|                                      |                       |                                       |                      |