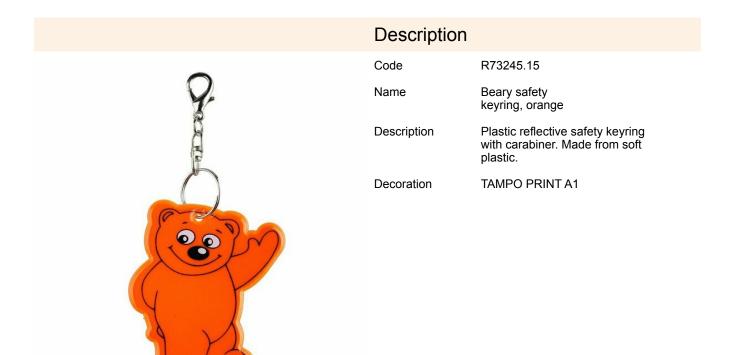

## R73245.15: Beary safety keyring, orange

| Product details                         |                       | Unit                                     |                      |
|-----------------------------------------|-----------------------|------------------------------------------|----------------------|
| Basic material                          | soft plastic          | Inner packet                             | Quantity [pcs]: 50   |
| Other materials                         | metal                 | Weight (gross/net) [kg]                  | 0,4 / 0,37           |
| Dimensions (width/height/depth)<br>[mm] | 62 x 70 x 3           | Dimensions (length/width/height)<br>[mm] | 350 x 70 x 60        |
| Colors                                  | orange                | Large packet                             | Quantity [pcs]: 2000 |
| Unit                                    | polybag/wrapping film | Weight (gross/net) [kg]                  | 16 / 15              |
| Packing color                           | colorless             | Dimensions (length/width/height)<br>[mm] | 370 x 300 x 440      |
|                                         |                       |                                          |                      |